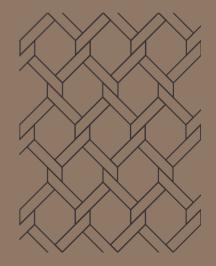

# Diamond pattern



# Diamond pattern





### Mansion waves pattern







## Roy pattern







## Trio pattern



## Trio pattern









### Hexagon pattern







#### Emperador panel



#### Carrara panel



### Versallies pattern



#### Flower pattern



## Chevron pattern







150x650-900

100x520-620 150x650-900



Boards







### Panel with stone, Bristol







### Panel with metal, Fiore



For more than 25 years Vielaris factory is top quality wood floor panels manufacturer in Lithuania. We specialize in the production of authentic classic and modern wood flooring and we are proud that Vielaris highest quality, twolayer inspirational custom floors can be found in private homes, apartments and commercial areas worldwide.

Vielaris factory uses old geometric wood cutting and jointing technology and it continuously improves production process a