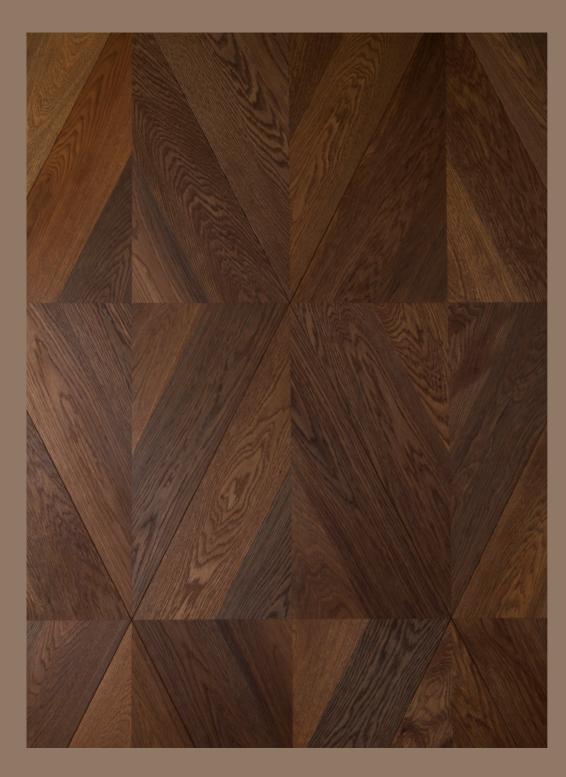

# Diamond pattern



# Diamond pattern





### Mansion waves pattern







## Roy pattern







## Trio pattern



## Trio pattern









### Hexagon pattern







#### Emperador panel



#### Carrara panel



### Versallies pattern



#### Flower pattern



## Chevron pattern







150x650-900

100x520-620 150x650-900



Boards







### Panel with stone, Bristol







### Panel with metal, Fiore



For more than 25 years Vielaris factory is top quality wood floor panels manufacturer in Lithuania. We specialize in the production of authentic classic and modern wood flooring and we are proud that Vielaris highest quality, twolayer inspirational custom floors can be found in private homes, apartments and commercial areas worldwide.

Vielaris factory uses old geometric wood cutting and jointing techno