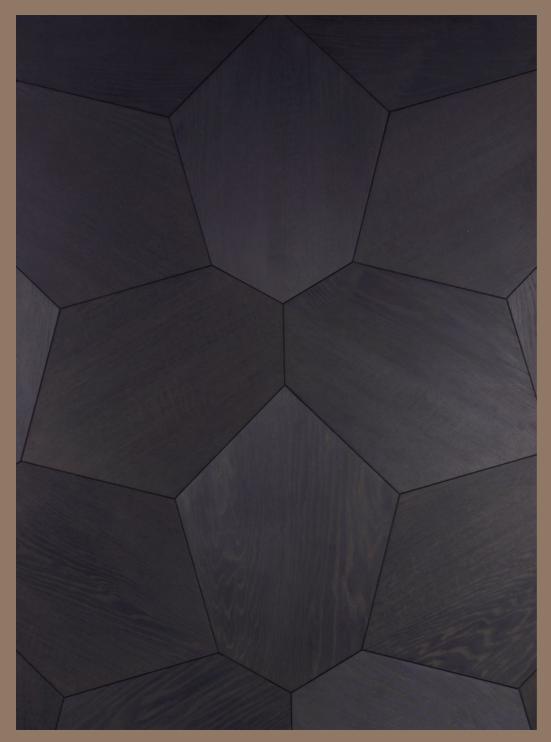

# Diamond pattern



# Diamond pattern





### Mansion waves pattern







## Roy pattern







## Trio pattern



## Trio pattern









### Hexagon pattern







#### Emperador panel



#### Carrara panel



### Versallies pattern



#### Flower pattern



## Chevron pattern







150x650-900

100x520-620 150x650-900



Boards







### Panel with stone, Bristol







### Panel with metal, Fiore



For more than 25 years Vielaris factory is top quality wood floor panels manufacturer in Lithuania. We specialize in the production of authentic classic and modern wood flooring and we are proud that Vielaris highest quality, twolayer inspirational custom floors can be found in private homes, apartments and commercial areas worldwide.

Vielaris factory uses old geometric wood cutting and jointing technology and it continuously improves production process and