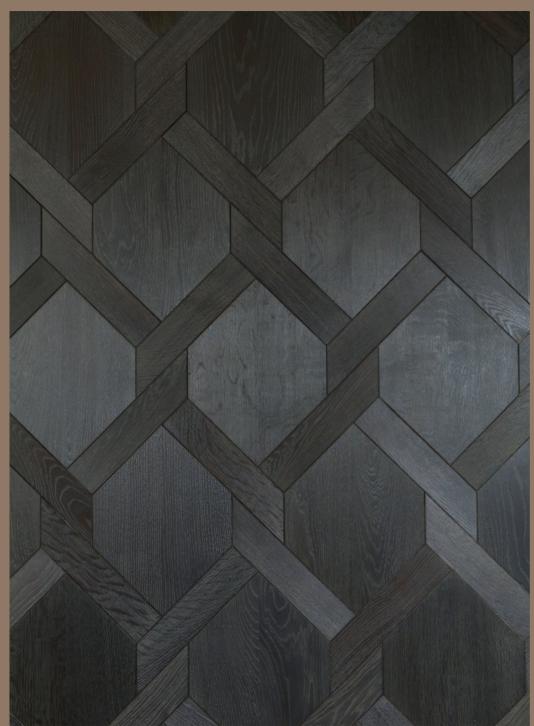

# Diamond pattern



# Diamond pattern





### Mansion waves pattern







## Roy pattern







## Trio pattern



## Trio pattern









### Hexagon pattern







#### Emperador panel



#### Carrara panel



### Versallies pattern



#### Flower pattern



## Chevron pattern







150x650-900

100x520-620 150x650-900



Boards







### Panel with stone, Bristol







### Panel with metal, Fiore



For more than 25 years Vielaris factory is top quality wood floor panels manufacturer in Lithuania. We specialize in the production of authentic classic and modern wood flooring and we are proud that Vielaris highest quality, twolayer inspirational custom floors can be found in private homes, apartments and commercial areas worldwide.

Vielaris factory uses old geometric wood cutting and jointing technology and it continuousl