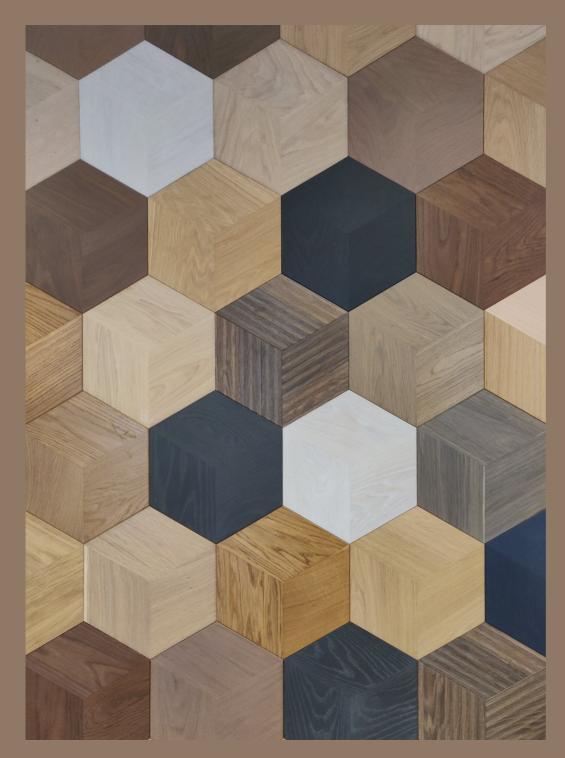

# Diamond pattern



# Diamond pattern





### Mansion waves pattern







## Roy pattern







## Trio pattern



## Trio pattern









### Hexagon pattern







#### Emperador panel



#### Carrara panel



### Versallies pattern



#### Flower pattern



## Chevron pattern







150x650-900

100x520-620 150x650-900



Boards







### Panel with stone, Bristol







### Panel with metal, Fiore



For more than 25 years Vielaris factory is top quality wood floor panels manufacturer in Lithuania. We specialize in the production of authentic classic and modern wood flooring and we are proud that Vielaris highest quality, twolayer inspirational custom floors can be found in private homes, apartments and commercial areas worldwide.

Vielaris factory uses old geometric wood cutting and jointing technology and it continuously improves production process and product quality in every stage of production.

Our strengths are