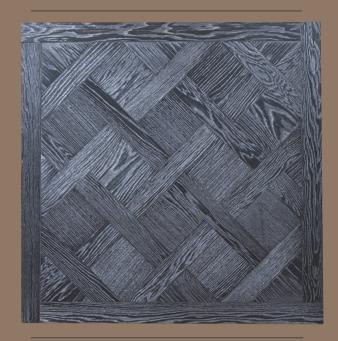

# Diamond pattern



# Diamond pattern





### Mansion waves pattern







## Roy pattern







## Trio pattern



## Trio pattern









### Hexagon pattern







#### Emperador panel



#### Carrara panel



### Versallies pattern



#### Flower pattern



## Chevron pattern







150x650-900

100x520-620 150x650-900



Boards







### Panel with stone, Bristol







### Panel with metal, Fiore



For more than 25 years Vielaris factory is top quality wood floor panels manufacturer in Lithuania. We specialize in the production of authentic classic and modern wood flooring and we are proud that Vielaris highest quality, twolayer inspirational custom floors can be found in private homes, apartments and commercial areas worldwide.

Vielaris factory uses old geometric wood cutting and jointing technology and it continuously improves production process and product quality in every stage of production.

Our strengths are possibility to combine different materials (wood and stone, wood and metal) and possibility to prod