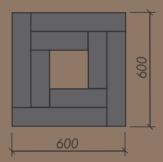

# Diamond pattern



# Diamond pattern





### Mansion waves pattern







## Roy pattern







## Trio pattern



## Trio pattern









### Hexagon pattern







#### Emperador panel



#### Carrara panel



### Versallies pattern



#### Flower pattern



## Chevron pattern







150x650-900

100x520-620 150x650-900



Boards







### Panel with stone, Bristol







### Panel with metal, Fiore



For more than 25 years Vielaris factory is top quality wood floor panels manufacturer in Lithuania. We specialize in the production of authentic classic and modern wood flooring and we are proud that Vielaris highest quality, twolayer inspirational custom floors can be found in private homes, apartments and commercial areas worldwide.

Vielaris factory uses old geometric wood cutting and jointing technology and it continuously improves production process and product quality in every stage of production.

Our strengths are possibility to combine different materials (wood and stone, wood and metal) and possibility to produce custom designed floors. Factory employs the most talented people who develop new forms and designs of wood panels, creates new surface