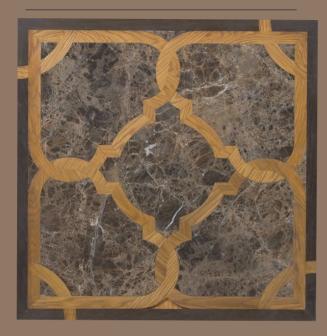

# Diamond pattern



# Diamond pattern





### Mansion waves pattern







## Roy pattern







## Trio pattern



## Trio pattern









### Hexagon pattern







#### Emperador panel



#### Carrara panel



### Versallies pattern



#### Flower pattern



## Chevron pattern







150x650-900

100x520-620 150x650-900



Boards







### Panel with stone, Bristol







### Panel with metal, Fiore



For more than 25 years Vielaris factory is top quality wood floor panels manufacturer in Lithuania. We specialize in the production of authentic classic and modern wood flooring and we are proud that Vielaris highest quality, twolayer inspirational custom floors can be found in private homes, apartments and commercial areas worldwide.

Vielaris factory uses old geometric wood cutting and jointing technology and it continuously improves production process and product quality in every stage of production.

Our strengths are possibility to combine different materials (wood an