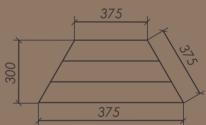

# Diamond pattern



# Diamond pattern





### Mansion waves pattern







## Roy pattern







## Trio pattern



## Trio pattern









### Hexagon pattern







#### Emperador panel



#### Carrara panel



### Versallies pattern



#### Flower pattern



## Chevron pattern







150x650-900

100x520-620 150x650-900



Boards







### Panel with stone, Bristol







### Panel with metal, Fiore



For more than 25 years Vielaris factory is top quality wood floor panels manufacturer in Lithuania. We specialize in the production of authentic classic and modern wood flooring and we are proud that Vielaris highest quality, twolayer inspirational custom floors can be found in private homes, apartments and commercial areas worldwide.

Vielaris factory uses old geometric wood cutting and jointing technology and it continuously improves production process and product quality in every stage of production.

Our strengths ar