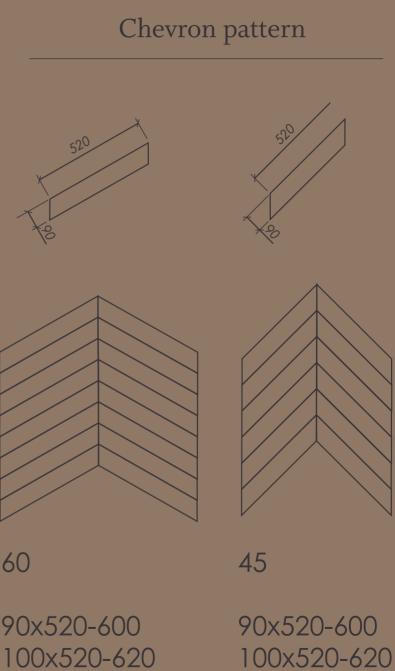

# Diamond pattern



# Diamond pattern





### Mansion waves pattern







## Roy pattern







## Trio pattern



## Trio pattern









### Hexagon pattern







#### Emperador panel



#### Carrara panel



### Versallies pattern



#### Flower pattern



## Chevron pattern







150x650-900

100x520-620 150x650-900



Boards







### Panel with stone, Bristol







### Panel with metal, Fiore



For more than 25 years Vielaris factory is top quality wood floor panels manufacturer in Lithuania. We specialize in the production of authentic classic and modern wood flooring and we are proud that Vielaris highest quality, twolayer inspirational custom floors can be found in private homes, apartments and commercial areas worldwide.

Vielaris factory uses old geometric wood cutting and jointing technology and it continuously improves production process and product quality in every stage of production.

Our strengths are possibility to combine different materials (wood and stone, wood and metal) and possibility to produce custom designed floors. Factory employs the m