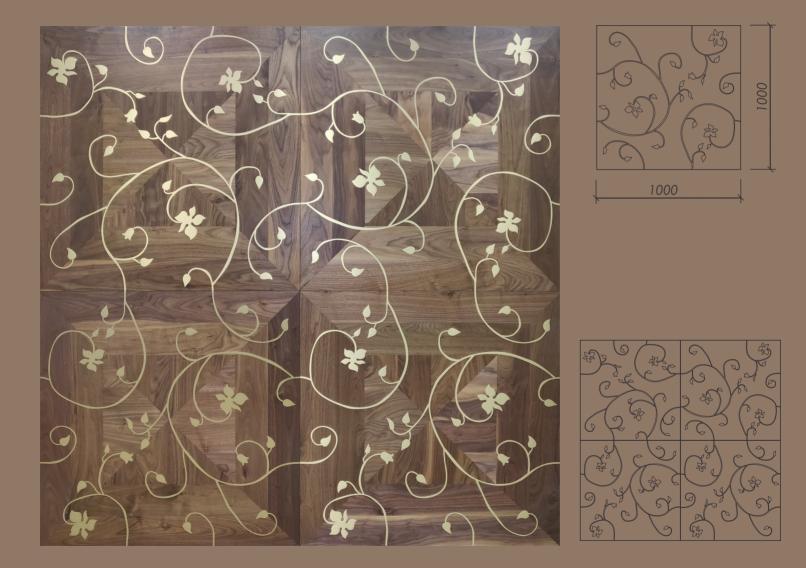

# Diamond pattern



# Diamond pattern





### Mansion waves pattern







## Roy pattern







## Trio pattern



## Trio pattern









### Hexagon pattern







#### Emperador panel



#### Carrara panel



### Versallies pattern



#### Flower pattern



## Chevron pattern







150x650-900

100x520-620 150x650-900



Boards







### Panel with stone, Bristol







### Panel with metal, Fiore



For more than 25 years Vielaris factory is top quality wood floor panels manufacturer in Lithuania. We specialize in the production of authentic classic and modern wood flooring and we are proud that Vielaris highest quality, twolayer inspirational custom floors can be found in private homes, apartments and commercial areas worldwide.

Vielaris factory uses old geometric wood cutting and jointing technology and it continuously improves production process and product quality in every stage of production.

Our strengths are possibility to combine different materials (wood and stone, wood and metal) and possibility to produce custom designed floors. Factory employs the most talented people who develop new forms and designs of wood panels, creates new surfaces and trendy colors.

The product