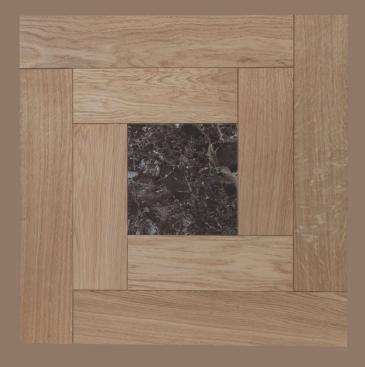

# Diamond pattern



# Diamond pattern





### Mansion waves pattern







## Roy pattern







## Trio pattern



## Trio pattern









### Hexagon pattern







#### Emperador panel



#### Carrara panel



### Versallies pattern



#### Flower pattern



## Chevron pattern







150x650-900

100x520-620 150x650-900



Boards







### Panel with stone, Bristol







### Panel with metal, Fiore



For more than 25 years Vielaris factory is top quality wood floor panels manufacturer in Lithuania. We specialize in the production of authentic classic and modern wood flooring and we are proud that Vielaris highest quality, twolayer inspirational custom floors can be found in private homes, apartments and commercial areas worldwide.

Vielaris factory uses old geometric wood cutting and jointing technology and it continuously improves production process and product quality in every stage of production.

Our strengths are possibility to combine different materials (wood and stone, wood and metal) and possibility to produce custom designed floors. Factory employs the most talented people who develop new forms and design