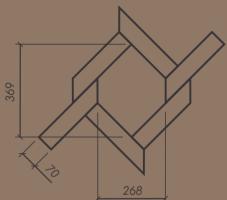

# Diamond pattern



# Diamond pattern





### Mansion waves pattern







## Roy pattern







## Trio pattern



## Trio pattern









### Hexagon pattern







#### Emperador panel



#### Carrara panel



### Versallies pattern



#### Flower pattern



## Chevron pattern







150x650-900

100x520-620 150x650-900



Boards







### Panel with stone, Bristol







### Panel with metal, Fiore



For more than 25 years Vielaris factory is top quality wood floor panels manufacturer in Lithuania. We specialize in the production of authentic classic and modern wood flooring and we are proud that Vielaris highest quality, twolayer inspirational custom floors can be found in private homes, apartments and commercial areas worldwide.

Vielaris factory uses old geometric wood cutting and jointing technology and it continuously improves production process