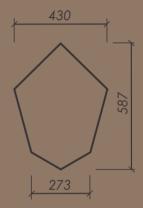

# Diamond pattern



# Diamond pattern





### Mansion waves pattern







## Roy pattern







## Trio pattern



## Trio pattern









### Hexagon pattern







#### Emperador panel



#### Carrara panel



### Versallies pattern



#### Flower pattern



## Chevron pattern







150x650-900

100x520-620 150x650-900



Boards







### Panel with stone, Bristol







### Panel with metal, Fiore



For more than 25 years Vielaris factory is top quality wood floor panels manufacturer in Lithuania. We specialize in the production of authentic classic and modern wood flooring and we are proud that Vielaris highest quality, twolayer inspirational custom floors can be found in private homes, apartments and commercial areas worldwide.

Vielaris factory uses old geometric wood cutting and jointing technology and it continuously improves production process and product quality i