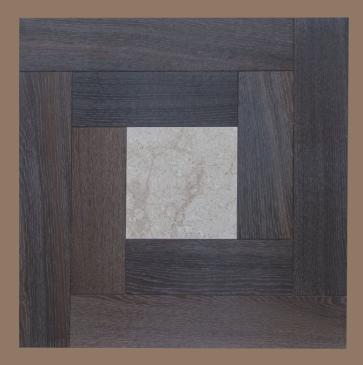

# Diamond pattern



# Diamond pattern





### Mansion waves pattern







## Roy pattern







## Trio pattern



## Trio pattern









### Hexagon pattern







#### Emperador panel



#### Carrara panel



### Versallies pattern



#### Flower pattern



## Chevron pattern







150x650-900

100x520-620 150x650-900



Boards







### Panel with stone, Bristol







### Panel with metal, Fiore



For more than 25 years Vielaris factory is top quality wood floor panels manufacturer in Lithuania. We specialize in the production of authentic classic and modern wood flooring and we are proud that Vielaris highest quality, twolayer inspirational custom floors can be found in private homes, apartments and commercial areas worldwide.

Vielaris factory uses old geometric wood cutting and jointing technology and it continuously improves production process and product quality in every stage of production.

Our strengths are possibility to combine different materials (wood and stone, wood and metal) and possibility to produce custom designed floors. Factory employs the most talented people who develop new forms and designs