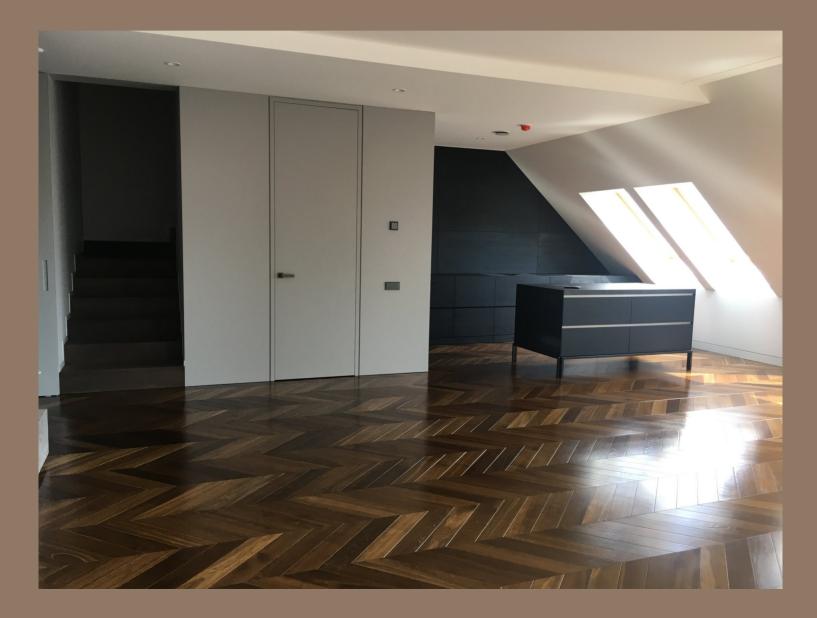

# Diamond pattern



# Diamond pattern





### Mansion waves pattern







## Roy pattern







## Trio pattern



## Trio pattern









### Hexagon pattern







#### Emperador panel



#### Carrara panel



### Versallies pattern



#### Flower pattern



## Chevron pattern







150x650-900

100x520-620 150x650-900



Boards







### Panel with stone, Bristol







### Panel with metal, Fiore



For more than 25 years Vielaris factory is top quality wood floor panels manufacturer in Lithuania. We specialize in the production of authentic classic and modern wood flooring and we are proud that Vielaris highest quality, twolayer inspirational custom floors can be found in private homes, apartments and commercial areas worldwide.

Vielaris factory uses old geometric wood cutting and jointing technology and it continuously improves production process and product quality in every stage of production.

Our strengths are possibility to combine different materials (wood and stone, wood and metal) and possibility to produce custom designed floors. Factory employs t