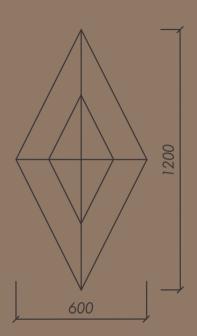

# Diamond pattern



# Diamond pattern





### Mansion waves pattern







## Roy pattern







## Trio pattern



## Trio pattern









### Hexagon pattern







#### Emperador panel



#### Carrara panel



### Versallies pattern



#### Flower pattern



## Chevron pattern







150x650-900

100x520-620 150x650-900



Boards







### Panel with stone, Bristol







### Panel with metal, Fiore



For more than 25 years Vielaris factory is top quality wood floor panels manufacturer in Lithuania. We specialize in the production of authentic classic and modern wood flooring and we are proud that Vielaris highest quality, twolayer inspirational custom floors can be found in private homes, apartments and commercial areas worldwide.

Vielaris factory uses old geometric wood cutting and jointing technology and it continuou