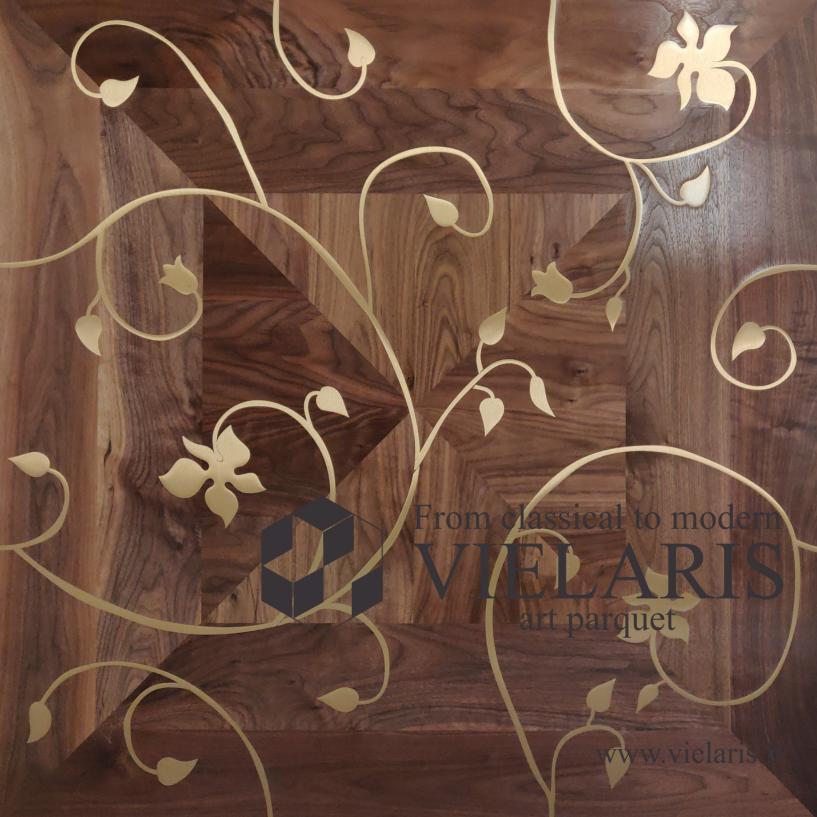

# Diamond pattern



# Diamond pattern





### Mansion waves pattern







## Roy pattern







## Trio pattern



## Trio pattern









### Hexagon pattern







#### Emperador panel



#### Carrara panel



### Versallies pattern



#### Flower pattern



## Chevron pattern







150x650-900

100x520-620 150x650-900



Boards







### Panel with stone, Bristol







### Panel with metal, Fiore



For more than 25 years Vielaris factory is top quality wood floor panels manufacturer in Lithuania. We specialize in the production of authentic classic and modern wood flooring and we are proud that Vielaris highest quality, twolayer inspirational custom floors can be found in private homes, apartments and commercial areas worldwide.

Vielaris factory uses old geometric wood cutt