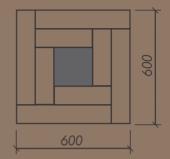

# Diamond pattern



# Diamond pattern





### Mansion waves pattern







## Roy pattern







## Trio pattern



## Trio pattern









### Hexagon pattern







#### Emperador panel



#### Carrara panel



### Versallies pattern



#### Flower pattern



## Chevron pattern







150x650-900

100x520-620 150x650-900



Boards







### Panel with stone, Bristol







### Panel with metal, Fiore



For more than 25 years Vielaris factory is top quality wood floor panels manufacturer in Lithuania. We specialize in the production of authentic classic and modern wood flooring and we are proud that Vielaris highest quality, twolayer inspirational custom floors can be found in private homes, apartments and commercial areas worldwide.

Vielaris factory uses old geometric wood cutting and jointing technology and it continuously improves production process and product quality in every stage of production.

Our strengths are possibility to combine different materials (wood and stone, wood and metal) and possibility to produce custom designed floors. Factory employs the most talented people who develop new forms and designs of wood panels, creates new surfa