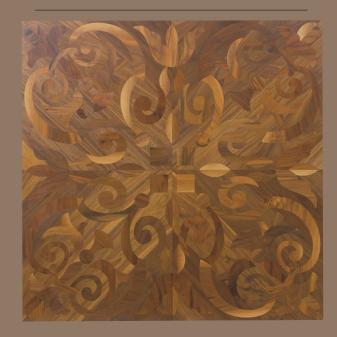

# Diamond pattern



# Diamond pattern





### Mansion waves pattern







## Roy pattern







## Trio pattern



## Trio pattern









### Hexagon pattern







#### Emperador panel



#### Carrara panel



### Versallies pattern



#### Flower pattern



## Chevron pattern







150x650-900

100x520-620 150x650-900



Boards







### Panel with stone, Bristol







### Panel with metal, Fiore



For more than 25 years Vielaris factory is top quality wood floor panels manufacturer in Lithuania. We specialize in the production of authentic classic and modern wood flooring and we are proud that Vielaris highest quality, twolayer inspirational custom floors can be found in private homes, apartments and commercial areas worldwide.

Vielaris factory uses old geometric wood cutting and jointing technology and it continuously improves production process and product quality in every stage of production.

Our strengths are possibility to combine different materials (wood and stone, wood and metal) and possibility to produce custom designed flo