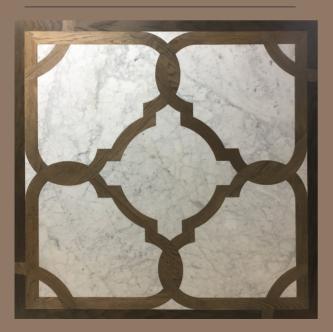

# Diamond pattern



# Diamond pattern





### Mansion waves pattern







## Roy pattern







## Trio pattern



## Trio pattern









### Hexagon pattern







#### Emperador panel



#### Carrara panel



### Versallies pattern



#### Flower pattern



## Chevron pattern







150x650-900

100x520-620 150x650-900



Boards







### Panel with stone, Bristol







### Panel with metal, Fiore



For more than 25 years Vielaris factory is top quality wood floor panels manufacturer in Lithuania. We specialize in the production of authentic classic and modern wood flooring and we are proud that Vielaris highest quality, twolayer inspirational custom floors can be found in private homes, apartments and commercial areas worldwide.

Vielaris factory uses old geometric wood cutting and jointing technology and it continuously improves production process and product quality in every stage of production.

Our strengths are possibility to combine different materials (wood and stone, wood and meta