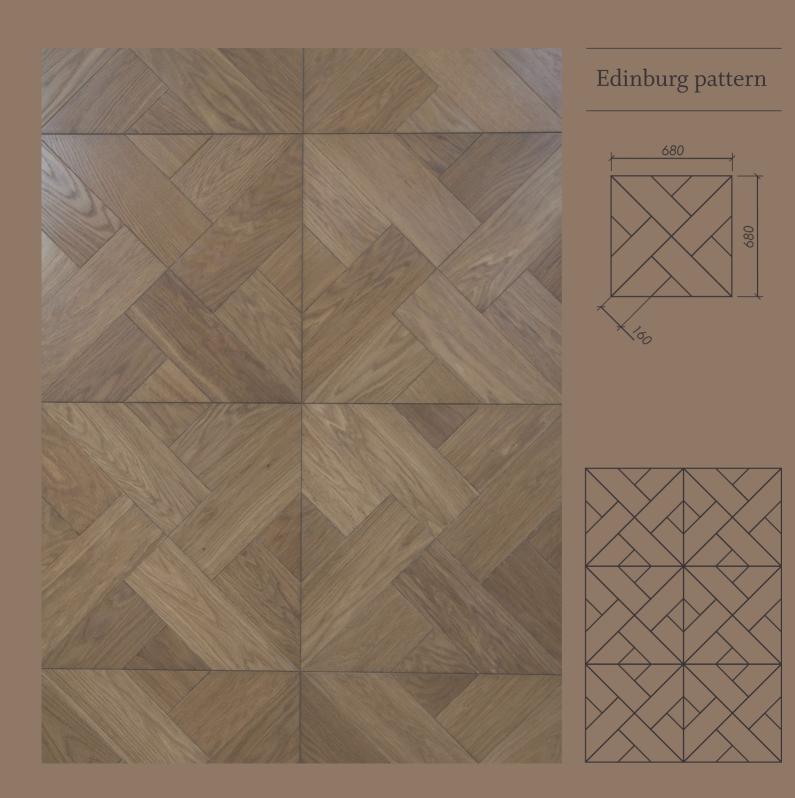

# Diamond pattern



# Diamond pattern





### Mansion waves pattern







## Roy pattern







## Trio pattern



## Trio pattern









### Hexagon pattern







#### Emperador panel



#### Carrara panel



### Versallies pattern



#### Flower pattern



## Chevron pattern







150x650-900

100x520-620 150x650-900



Boards







### Panel with stone, Bristol







### Panel with metal, Fiore



For more than 25 years Vielaris factory is top quality wood floor panels manufacturer in Lithuania. We specialize in the production of authentic classic and modern wood flooring and we are proud that Vielaris highest quality, twolayer inspirational custom floors can be found in private homes, apartments and commercial areas worldwide.

Vielaris factory uses old geometric wood cutting and jointing technology and it continuously improves production process and product quality in every stage of production.

Our strengths are possibility to combine diff