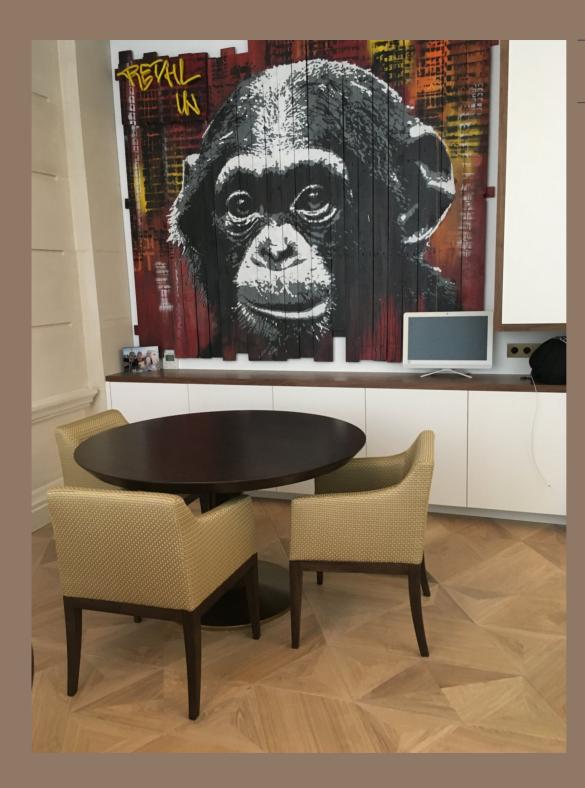

# Diamond pattern



# Diamond pattern





### Mansion waves pattern







## Roy pattern







## Trio pattern



## Trio pattern









### Hexagon pattern







#### Emperador panel



#### Carrara panel



### Versallies pattern



#### Flower pattern



## Chevron pattern







150x650-900

100x520-620 150x650-900



Boards







### Panel with stone, Bristol







### Panel with metal, Fiore



For more than 25 years Vielaris factory is top quality wood floor panels manufacturer in Lithuania. We specialize in the production of authentic classic and modern wood flooring and we are proud that Vielaris highest quality, twolayer inspirational custom floors can be found in private homes, apartments and commercial areas worldwide.

Vielaris factory uses old geometric wood cutting and jointing technology and it continuously improves production process and product quality in ev