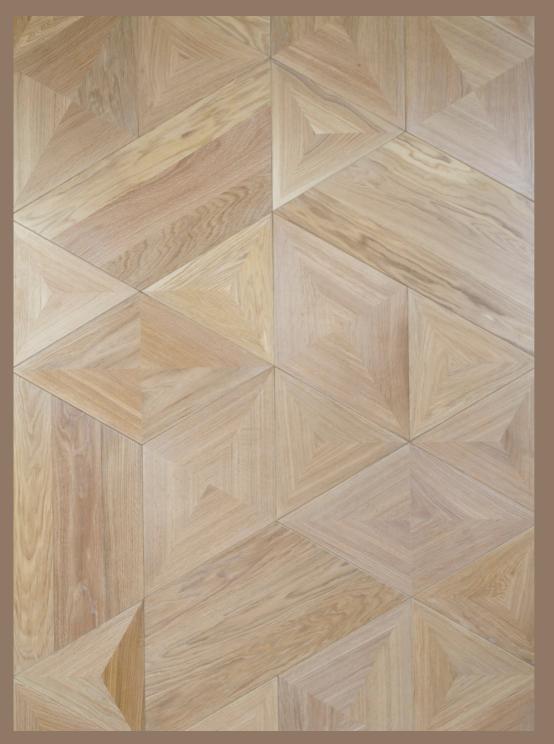

# Diamond pattern



# Diamond pattern





### Mansion waves pattern







## Roy pattern







## Trio pattern



## Trio pattern









### Hexagon pattern







#### Emperador panel



#### Carrara panel



### Versallies pattern



#### Flower pattern



## Chevron pattern







150x650-900

100x520-620 150x650-900



Boards







### Panel with stone, Bristol







### Panel with metal, Fiore



For more than 25 years Vielaris factory is top quality wood floor panels manufacturer in Lithuania. We specialize in the production of authentic classic and modern wood flooring and we are proud that Vielaris highest quality, twolayer inspirational custom floors can be found in private homes, apartments and commercial areas worldwide.

Vielaris factory uses old geometric wood cutting and jointing technology and it continuously improves production process and product quality in every stage of produc