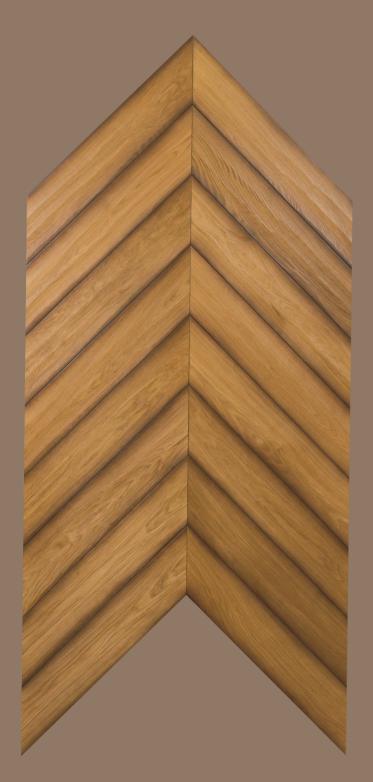

# Diamond pattern



# Diamond pattern





### Mansion waves pattern







## Roy pattern







## Trio pattern



## Trio pattern









### Hexagon pattern







#### Emperador panel



#### Carrara panel



### Versallies pattern



#### Flower pattern



## Chevron pattern







150x650-900

100x520-620 150x650-900



Boards







### Panel with stone, Bristol







### Panel with metal, Fiore



For more than 25 years Vielaris factory is top quality wood floor panels manufacturer in Lithuania. We specialize in the production of authentic classic and modern wood flooring and we are proud that Vielaris highest quality, twolayer inspirational custom floors can be found in private homes, apartments and commercial areas worldwide.

Vielaris factory uses old geometric wood cutting and jointing technology and it continuously improves production process and product quality in every stage of production.

Our strengths are possibility to combine different materials (wood and stone, wood and metal) and possibility to produce custom designed floors. Factory employs the