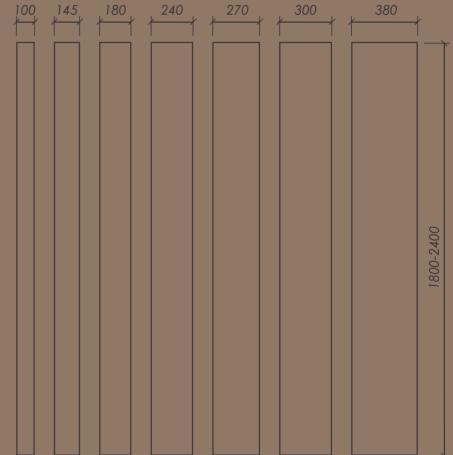

The production consists of 6 product groups: classic wood panels, modern wood panels, wood panels with stone and metal intarsia, herringbone, chevron and boards.

Bespoke Wood Floor is not made overnight, it is not kept in stock – factory works by custom orders and it is ready to fulfill your vision of luxury wood floors.