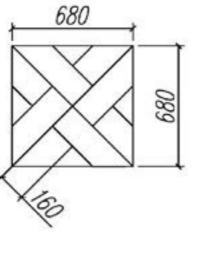

# Diamond pattern





# Mansion waves pattern





# Roy pattern





# Trio pattern





# Hexagon pattern





# Kite pattern



# Rhombus pattern





# Damask pattern







# Edinburg pattern







# Liechtenstein pattern









# Versallies and other patterns







### Wall Domino









## Wall Globule





# Aquiline chevron pattern





### Chevron pattern







90x520-600 100x520-620 145x650-900





90x520-600 100x520-620 145x650-900

45









### Panel with stone, Bristol





### Panel with metal, Fiore











"Vielaris" company designs and manufactures art parquet. It started journey back in the 1992, with reconstruction and restoration of the traditional parquet. Restoration work helped to gather experience, so skilled wood craftsmen offer you designs starting from simplest traditional parquet styles like "Chevron" and "Versailles" and continuing with sophisticated panels with stone and metal. Moreover, our strength lies not only in mastery of ancient pro