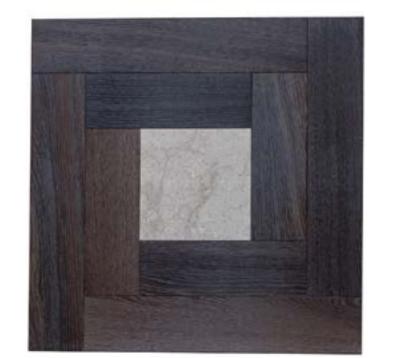

# Diamond pattern





# Mansion waves pattern





# Roy pattern





# Trio pattern





# Hexagon pattern





# Kite pattern



# Rhombus pattern





# Damask pattern







# Edinburg pattern







# Liechtenstein pattern









# Versallies and other patterns







### Wall Domino









## Wall Globule





# Aquiline chevron pattern





### Chevron pattern







90x520-600 100x520-620 145x650-900





90x520-600 100x520-620 145x650-900

45









### Panel with stone, Bristol





### Panel with metal, Fiore











"Vielaris" company designs and manufactures art parquet. It started journey back in the 1992, with reconstruction and restoration of the traditional parquet. Restoration work helped to gather experience, so skilled wood craftsmen offer you designs starting from simplest traditional parquet styles like "Chevron" and "Versailles" and continuing with sophisticated panels with stone and metal. Moreover, our strength lies not only in mastery of ancient process, handcraft and attention to details, but also in our flexibility -"Vielaris" company can offer easy customizable, unique products, designed for your individual needs.

We will help you to discover variety of parquet patterns and the beauty of unique artwork design