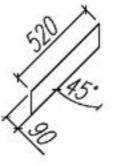

### Chevron pattern

90x520-600 100x520-620 145x650-900

90x520-600 100x520-620 145x650-900

45