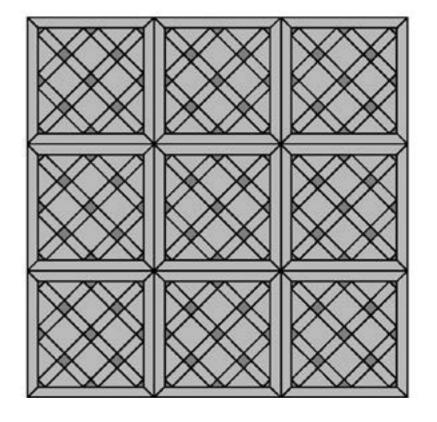

# Diamond pattern





# Mansion waves pattern





# Roy pattern





# Trio pattern





# Hexagon pattern





# Kite pattern



# Rhombus pattern





# Damask pattern







# Edinburg pattern







# Liechtenstein pattern









# Versallies and other patterns







### Wall Domino









## Wall Globule





# Aquiline chevron pattern





### Chevron pattern







90x520-600 100x520-620 145x650-900





90x520-600 100x520-620 145x650-900

45









### Panel with stone, Bristol





### Panel with metal, Fiore











"Vielaris" company designs and manufactures art parquet. It started journey back in the 1992, with reconstruction and restoration of the traditional parquet. Restoration work helped to gather experience, so skilled wood craftsmen offer you designs starting from simplest traditional parquet styles like "Chevron" and "Versailles" and continuing with sophisticated panels with stone and metal. Moreover, our strength lies not only i