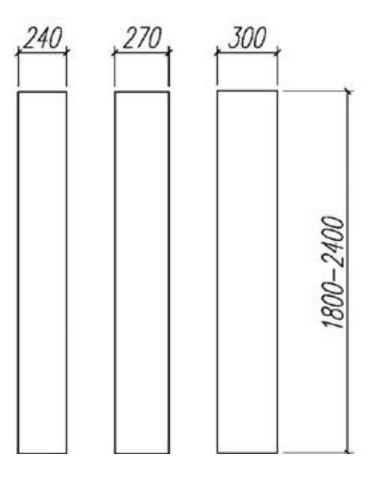

# Diamond pattern





# Mansion waves pattern





# Roy pattern





# Trio pattern





# Hexagon pattern





# Kite pattern



# Rhombus pattern





# Damask pattern







# Edinburg pattern







# Liechtenstein pattern









# Versallies and other patterns







### Wall Domino









## Wall Globule





# Aquiline chevron pattern





### Chevron pattern







90x520-600 100x520-620 145x650-900





90x520-600 100x520-620 145x650-900

45









### Panel with stone, Bristol





### Panel with metal, Fiore











"Vielaris" company designs and manufactures art parquet. It started journey back in the 1992, with reconstruction and restoration of the traditional parquet. Restoration work helped to gather experience, so skilled wood craftsmen offer you designs starting from simplest traditional parquet styles like "Chevron" and "Versailles" and continuing with sophisticated panels with stone and metal. Moreover, our strength lies not only in mastery of ancient process, handcraft and attention to details, but also in our flexibility -"Vielaris" company can offer easy customizable, unique products, designed for your individual needs.

We will help you to discover variety of parquet patterns and the beauty of unique artwork desi