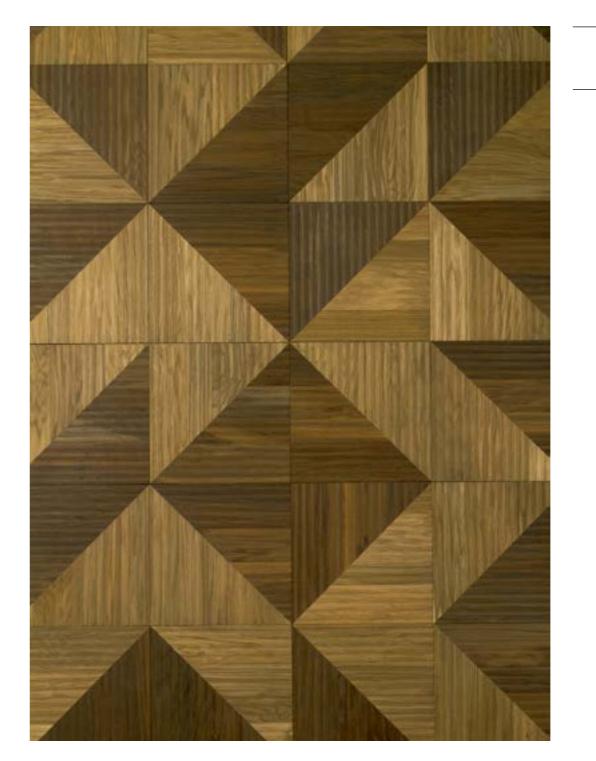

# Diamond pattern





# Mansion waves pattern





# Roy pattern





# Trio pattern





# Hexagon pattern





# Kite pattern



# Rhombus pattern





# Damask pattern







# Edinburg pattern







# Liechtenstein pattern









# Versallies and other patterns







### Wall Domino









## Wall Globule





# Aquiline chevron pattern





### Chevron pattern







90x520-600 100x520-620 145x650-900





90x520-600 100x520-620 145x650-900

45









### Panel with stone, Bristol





### Panel with metal, Fiore











"Vielaris" company designs and manufactures art parquet. It started journey back in the 1992, with reconstruction and restoration of the traditional parquet. Restoration work helped to gather experience, so skilled wood craftsmen offer you designs starting from simplest traditional parquet styles like "Chevron" and "Versailles" and continuing with sophisticated panels with stone and metal. Moreover, our strength lies not only in mastery of ancient process, handcraft and attention to details, but also in our flexibility -"Viel