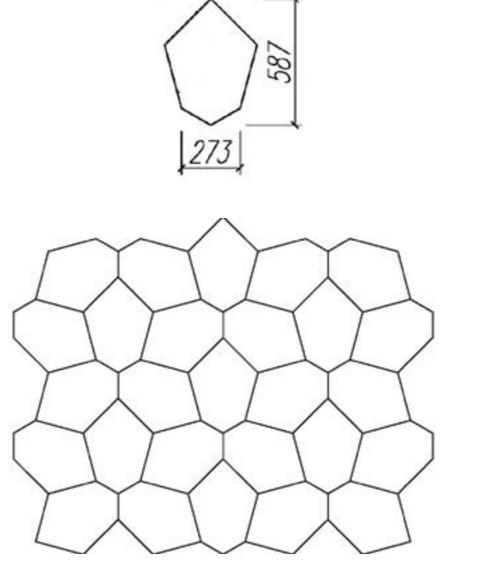

# Diamond pattern





# Mansion waves pattern





# Roy pattern





# Trio pattern





# Hexagon pattern





# Kite pattern



# Rhombus pattern





# Damask pattern







# Edinburg pattern







# Liechtenstein pattern









# Versallies and other patterns







### Wall Domino









## Wall Globule





# Aquiline chevron pattern





### Chevron pattern







90x520-600 100x520-620 145x650-900





90x520-600 100x520-620 145x650-900

45









### Panel with stone, Bristol





### Panel with metal, Fiore











"Vielaris" company designs and manufactures art parquet. It started journey back in the 1992, with reconstruction and restoration of the traditional parquet. Restoration work helped to gather experience, so skilled wood craftsmen offer you designs starting from simplest traditional parquet styles like "Chevron" and "Versa