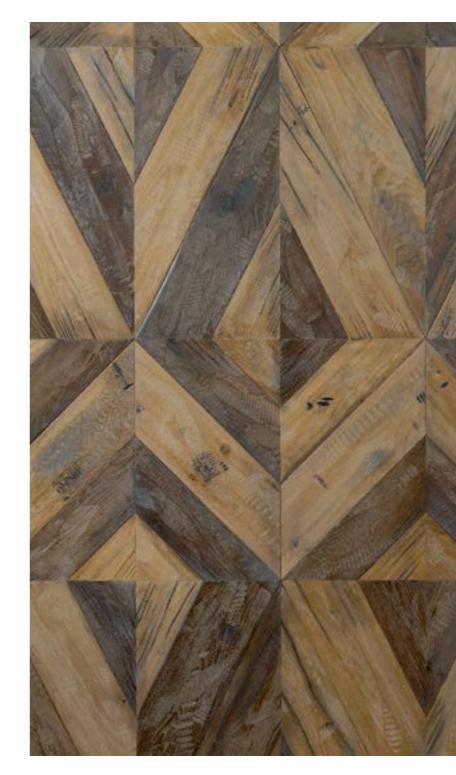

# Diamond pattern





# Mansion waves pattern





# Roy pattern





# Trio pattern





# Hexagon pattern





# Kite pattern



# Rhombus pattern





# Damask pattern







# Edinburg pattern







# Liechtenstein pattern









# Versallies and other patterns







### Wall Domino









## Wall Globule





# Aquiline chevron pattern





### Chevron pattern







90x520-600 100x520-620 145x650-900





90x520-600 100x520-620 145x650-900

45









### Panel with stone, Bristol





### Panel with metal, Fiore











"Vielaris" company designs and manufactures art parquet. It started journey back in the 1992, with reconstruction and restoration of the traditional parquet. Restoration work helped to gather experience, so skilled wood craftsmen offer you designs starting from simplest traditional parquet styles like "Chevron" and "Versailles" and continuing with sophisticated pane