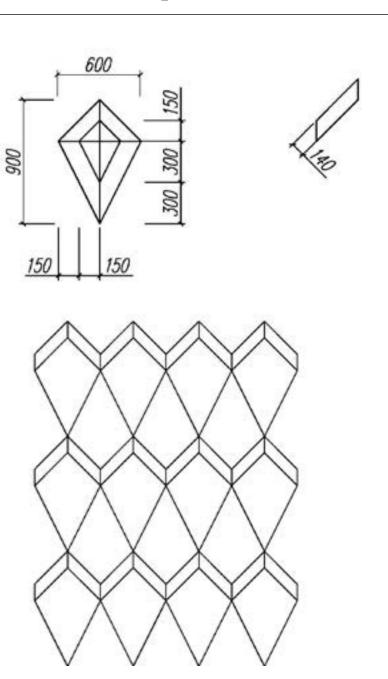

# Diamond pattern





# Mansion waves pattern





# Roy pattern





# Trio pattern





# Hexagon pattern





# Kite pattern



# Rhombus pattern





# Damask pattern







# Edinburg pattern







# Liechtenstein pattern









# Versallies and other patterns







### Wall Domino









## Wall Globule





# Aquiline chevron pattern





### Chevron pattern







90x520-600 100x520-620 145x650-900





90x520-600 100x520-620 145x650-900

45









### Panel with stone, Bristol





### Panel with metal, Fiore











"Vielaris" company designs and manufactures art parquet. It started journey back in the 1992, with reconstruction and restoration of the traditional parquet. Restoration work helped to gather experience, so skilled wood craftsmen offer you designs starting from simplest traditional parquet styles like "Chevron" and "Versailles" and continuing with sophisticated panels with stone and