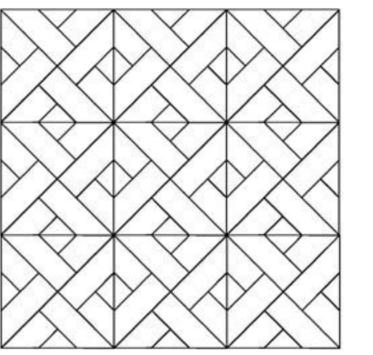

# Diamond pattern





# Mansion waves pattern





# Roy pattern





# Trio pattern





# Hexagon pattern





# Kite pattern



# Rhombus pattern





# Damask pattern







# Edinburg pattern







# Liechtenstein pattern









# Versallies and other patterns







### Wall Domino









## Wall Globule





# Aquiline chevron pattern





### Chevron pattern







90x520-600 100x520-620 145x650-900





90x520-600 100x520-620 145x650-900

45









### Panel with stone, Bristol





### Panel with metal, Fiore











"Vielaris" company designs and manufactures art parquet. It started journey back in the 1992, with reconstruction and restoration of the traditional parquet. Restoration work helped to gather experience, so skilled wood craftsmen offer you designs starting from simplest traditional parquet styles like "Chevron" and "Versailles" and continuing with sophisticated panels with stone and metal. Moreover, our strength lies not only in mastery of ancient proce