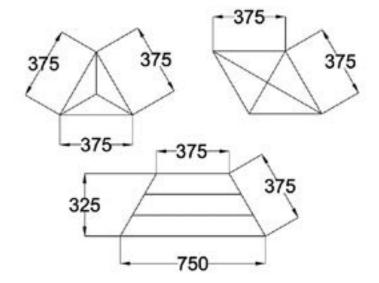

# Diamond pattern





# Mansion waves pattern





# Roy pattern





# Trio pattern





# Hexagon pattern





# Kite pattern



# Rhombus pattern





# Damask pattern







# Edinburg pattern







# Liechtenstein pattern









# Versallies and other patterns







### Wall Domino









## Wall Globule





# Aquiline chevron pattern





### Chevron pattern







90x520-600 100x520-620 145x650-900





90x520-600 100x520-620 145x650-900

45









### Panel with stone, Bristol





### Panel with metal, Fiore











"Vielaris" company designs and manufactures art parquet. It started journey back in the 1992, with reconstruction and restoration of the traditional parquet. Restoration work helped to gather experience, so skilled wood craftsmen offer you designs starting from simplest traditional parquet styles like "Chevron" and "Versailles" and continuin