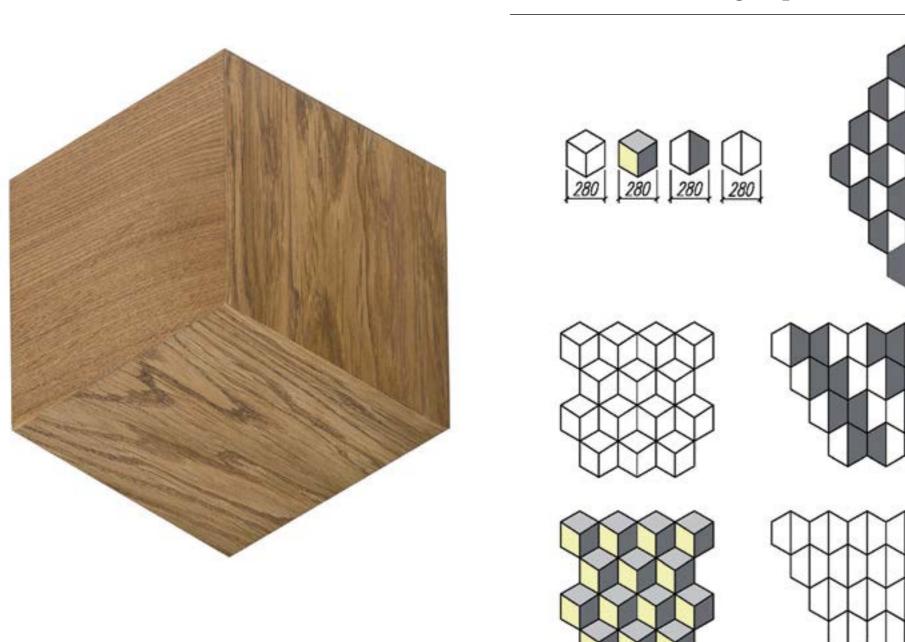

# Diamond pattern





# Mansion waves pattern





# Roy pattern





# Trio pattern





# Hexagon pattern





# Kite pattern



# Rhombus pattern





# Damask pattern







# Edinburg pattern







# Liechtenstein pattern









# Versallies and other patterns







### Wall Domino









## Wall Globule





# Aquiline chevron pattern





### Chevron pattern







90x520-600 100x520-620 145x650-900





90x520-600 100x520-620 145x650-900

45









### Panel with stone, Bristol





### Panel with metal, Fiore











"Vielaris" company designs and manufactures art parquet. It started journey back in the 1992, with reconstruction and restoration of the traditional parquet. Restoration work helped to gather experience, so skilled wood craftsmen offer you designs starting from simplest traditional parquet styles like "Chevron" and "Versailles" and continuing with sophisticated pa