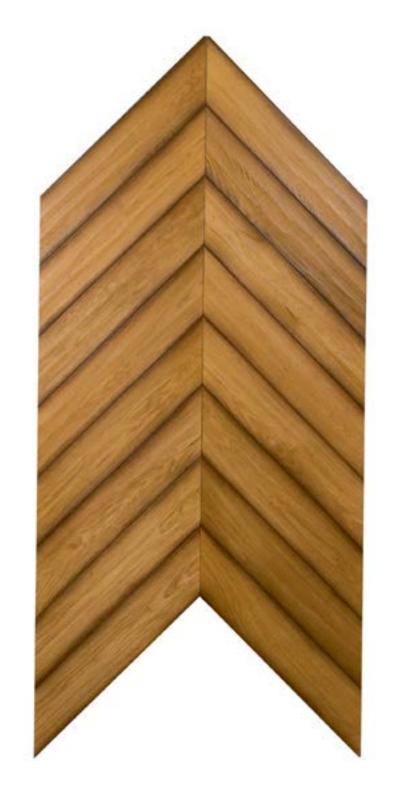

### Chevron pattern

90x520-600 100x520-620 145x650-900

90x520-600 100x520-620 145x650-900

45