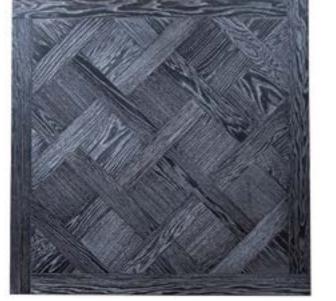

# Diamond pattern





# Mansion waves pattern





# Roy pattern





# Trio pattern





# Hexagon pattern





# Kite pattern



# Rhombus pattern





# Damask pattern







# Edinburg pattern







# Liechtenstein pattern









# Versallies and other patterns







### Wall Domino









## Wall Globule





# Aquiline chevron pattern





### Chevron pattern







90x520-600 100x520-620 145x650-900





90x520-600 100x520-620 145x650-900

45









### Panel with stone, Bristol





### Panel with metal, Fiore











"Vielaris" company designs and manufactures art parquet. It started journey back in the 1992, with reconstruction and restoration of the traditional parquet. Restoration work helped to gather experience, so skilled wood craftsmen offer you designs starting from simplest traditional parquet styles like "Chevron" and "Versailles" and continuing with sophisticated panels with stone and metal. Moreover, our strength lies not only in mastery of ancient process, handcraft and attention to details, but also in our flexibility -"Vielaris" company can offer