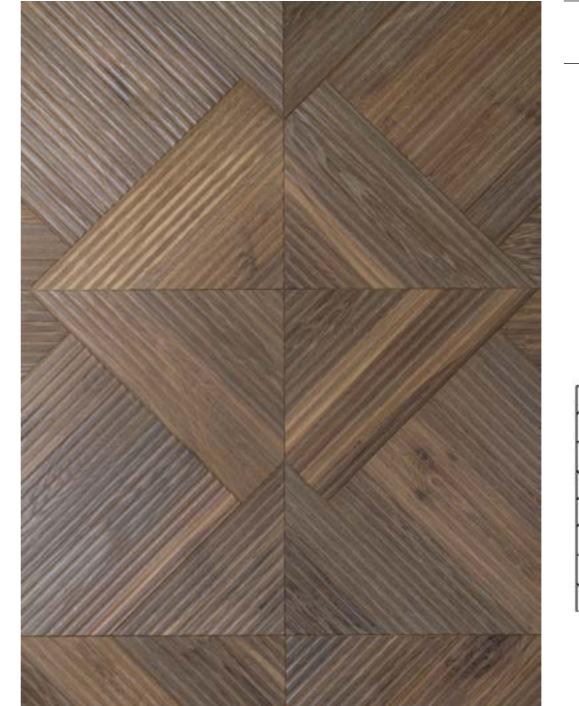

# Diamond pattern





# Mansion waves pattern





# Roy pattern





# Trio pattern





# Hexagon pattern





# Kite pattern



# Rhombus pattern





# Damask pattern







# Edinburg pattern







# Liechtenstein pattern









# Versallies and other patterns







### Wall Domino









## Wall Globule





# Aquiline chevron pattern





### Chevron pattern







90x520-600 100x520-620 145x650-900





90x520-600 100x520-620 145x650-900

45









### Panel with stone, Bristol





### Panel with metal, Fiore











"Vielaris" company designs and manufactures art parquet. It started journey back in the 1992, with reconstruction and restoration of the traditional parquet. Restoration work helped to gather experience, so skilled wood craftsmen offer you designs starting from simplest traditional parquet styles like "Chevron" and "Versailles" and continuing with sophisticated panels with stone and metal. Moreover, our strength lies not only in mastery of ancient process