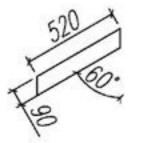

### Chevron pattern

90x520-600 100x520-620 145x650-900

90x520-600 100x520-620 145x650-900

45