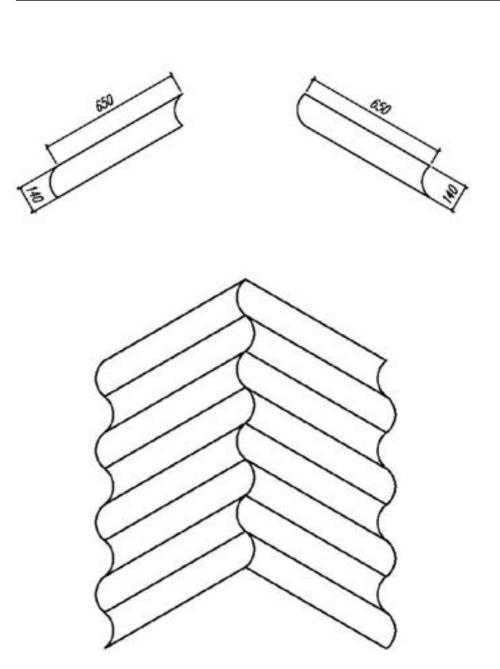

# Diamond pattern





# Mansion waves pattern





# Roy pattern





# Trio pattern





# Hexagon pattern





# Kite pattern



# Rhombus pattern





# Damask pattern







# Edinburg pattern







# Liechtenstein pattern









# Versallies and other patterns







### Wall Domino









## Wall Globule





# Aquiline chevron pattern





### Chevron pattern







90x520-600 100x520-620 145x650-900





90x520-600 100x520-620 145x650-900

45









### Panel with stone, Bristol





### Panel with metal, Fiore











"Vielaris" company designs and manufactures art parquet. It started journey back in the 1992, with reconstruction and restoration of the traditional parquet. Restoration work helped to gather experience, so skilled wood craftsmen offer you designs starting from simplest traditional parquet styles like "Chevron" and "Versailles" and continuing with sophisticated panels with stone and metal. Moreover, our strength lies not only in mastery of ancient process, handcraft and attention to details, but also in our flexibility -"Vielaris" company can offer easy customizable, unique products, designed for you