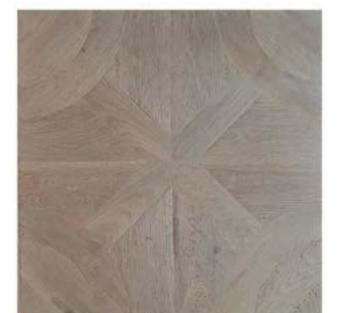

# Diamond pattern





# Mansion waves pattern





# Roy pattern





# Trio pattern





# Hexagon pattern





# Kite pattern



# Rhombus pattern





# Damask pattern







# Edinburg pattern







# Liechtenstein pattern









# Versallies and other patterns







### Wall Domino









## Wall Globule





# Aquiline chevron pattern





### Chevron pattern







90x520-600 100x520-620 145x650-900





90x520-600 100x520-620 145x650-900

45









### Panel with stone, Bristol





### Panel with metal, Fiore











"Vielaris" company designs and manufactures art parquet. It started journey back in the 1992, with reconstruction and restoration of the traditional parquet. Restoration work helped to gather experience, so skilled wood craftsmen offer you designs starting from simplest traditional parquet styles like "Chevron" and "Versailles" and continuing with sophisticated panels with stone and metal. Moreover, our strength lies not only in mastery of ancient process, handcraft and attention to details, but also in our flexibility -"Vielaris" company can offer e