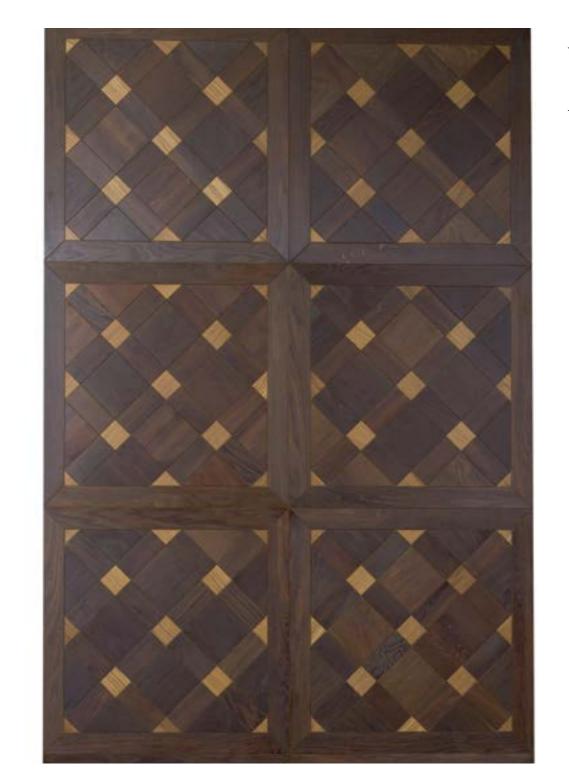

# Diamond pattern





# Mansion waves pattern





# Roy pattern





# Trio pattern





# Hexagon pattern





# Kite pattern



# Rhombus pattern





# Damask pattern







# Edinburg pattern







# Liechtenstein pattern









# Versallies and other patterns







### Wall Domino









## Wall Globule





# Aquiline chevron pattern





### Chevron pattern







90x520-600 100x520-620 145x650-900





90x520-600 100x520-620 145x650-900

45









### Panel with stone, Bristol





### Panel with metal, Fiore











"Vielaris" company designs and manufactures art parquet. It started journey back in the 1992, with reconstruction and restoration of the traditional parquet. Restoration work helped to gather experience, so skilled wood craftsmen offer you designs starting from simplest traditional parquet styles like "Chevron" and "Versailles" and continuing with sophisticated panels with stone and metal. Moreover, our st