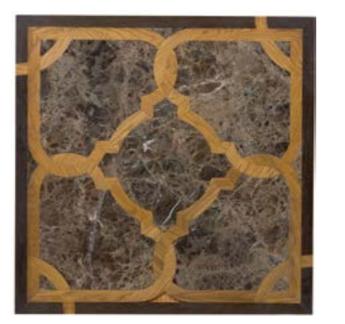

# Diamond pattern





# Mansion waves pattern





# Roy pattern





# Trio pattern





# Hexagon pattern





# Kite pattern



# Rhombus pattern





# Damask pattern







# Edinburg pattern







# Liechtenstein pattern









# Versallies and other patterns







### Wall Domino









## Wall Globule





# Aquiline chevron pattern





### Chevron pattern







90x520-600 100x520-620 145x650-900





90x520-600 100x520-620 145x650-900

45









### Panel with stone, Bristol





### Panel with metal, Fiore











"Vielaris" company designs and manufactures art parquet. It started journey back in the 1992, with reconstruction and restoration of the traditional parquet. Restoration work helped to gather experience, so skilled wood craftsmen offer you designs starting from simplest traditional parquet styles like "Chevron" and "Versailles" and continuing with sophisticated panels with stone and metal. Moreover, our strength lies not only in mastery of ancient process, handcraft and attention to details, but also in our flexibility -"