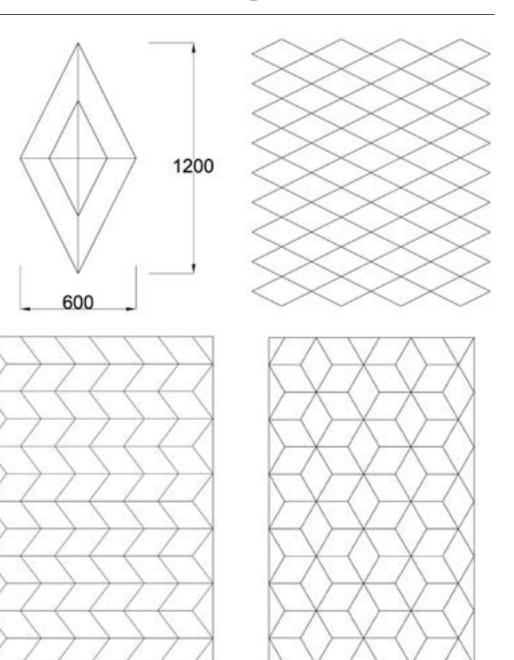

# Diamond pattern





# Mansion waves pattern





# Roy pattern





# Trio pattern





# Hexagon pattern





# Kite pattern



# Rhombus pattern





# Damask pattern







# Edinburg pattern







# Liechtenstein pattern









# Versallies and other patterns







### Wall Domino









## Wall Globule





# Aquiline chevron pattern





### Chevron pattern







90x520-600 100x520-620 145x650-900





90x520-600 100x520-620 145x650-900

45









### Panel with stone, Bristol





### Panel with metal, Fiore











"Vielaris" company designs and manufactures art parquet. It started journey back in the 1992, with reconstruction and restoration of the traditional parquet. Restoration work helped to gather experience, so skilled wood craftsmen offer you designs starting from simplest trad