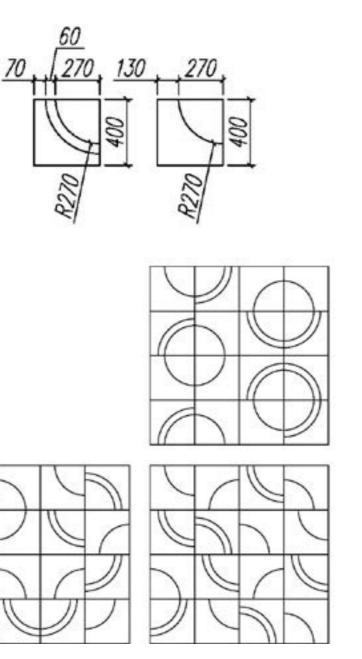

# Diamond pattern





# Mansion waves pattern





# Roy pattern





# Trio pattern





# Hexagon pattern





# Kite pattern



# Rhombus pattern





# Damask pattern







# Edinburg pattern







# Liechtenstein pattern









# Versallies and other patterns







### Wall Domino









## Wall Globule





# Aquiline chevron pattern





### Chevron pattern







90x520-600 100x520-620 145x650-900





90x520-600 100x520-620 145x650-900

45









### Panel with stone, Bristol





### Panel with metal, Fiore











"Vielaris" company designs and manufactures art parquet. It started journey back in the 1992, with reconstruction and restoration of the traditional parquet. Restoration work helped to gather experience, so skilled wood craftsmen offer you designs starting from simplest traditional parquet styles like "Chevron" and "Versailles" and continuing with sophisticated panels with stone and metal. Moreover, our strength lies not only in mastery of ancient process, handcraft and attention to details, but also in our flexibility -"Vielaris" company can offer easy customizable, u