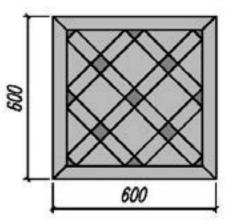

# Diamond pattern





# Mansion waves pattern





# Roy pattern





# Trio pattern





# Hexagon pattern





# Kite pattern



# Rhombus pattern





# Damask pattern







# Edinburg pattern







# Liechtenstein pattern









# Versallies and other patterns







### Wall Domino









## Wall Globule





# Aquiline chevron pattern





### Chevron pattern







90x520-600 100x520-620 145x650-900





90x520-600 100x520-620 145x650-900

45









### Panel with stone, Bristol





### Panel with metal, Fiore











"Vielaris" company designs and manufactures art parquet. It started journey back in the 1992, with reconstruction and restoration of the traditional parquet. Restoration work helped to gather experience, so skilled wood craftsmen offer you designs starting from simplest traditional parquet styles like "Chevron" and "Versailles" and continuing with sophisticated panels with stone and metal. Moreover, our strength lies not only