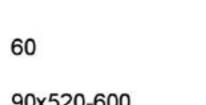

### Chevron pattern

90x520-600 100x520-620 145x650-900

90x520-600 100x520-620 145x650-900

45