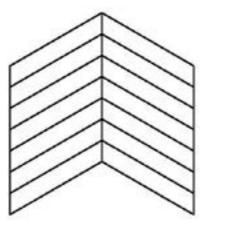

# Diamond pattern





# Mansion waves pattern





# Roy pattern





# Trio pattern





# Hexagon pattern





# Kite pattern



# Rhombus pattern





# Damask pattern







# Edinburg pattern







# Liechtenstein pattern









# Versallies and other patterns







### Wall Domino









## Wall Globule





# Aquiline chevron pattern





### Chevron pattern







90x520-600 100x520-620 145x650-900





90x520-600 100x520-620 145x650-900

45









### Panel with stone, Bristol





### Panel with metal, Fiore











"Vielaris" company designs and manufactures art parquet. It started journey back in the 1992, with reconstruction and restoration of the traditional parquet. Restoration work helped to gather experience, so skilled wood craftsmen offer you designs starting from simplest traditional parquet styles like "Chevron" and "Versailles" and continuing with sophisticated panels with stone and metal. Moreover, our strength lies not only in mastery of ancient process, handcraft and attention to details, but also in our flexibility -"Vielaris" company can offer easy customizable, unique products, designed for your individual needs.

We wil