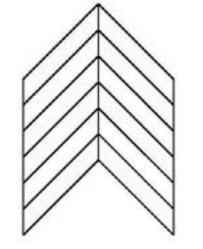

### Chevron pattern

90x520-600 100x520-620 145x650-900

90x520-600 100x520-620 145x650-900

45