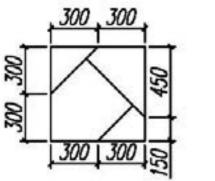

# Diamond pattern





# Mansion waves pattern





# Roy pattern





# Trio pattern





# Hexagon pattern





# Kite pattern



# Rhombus pattern





# Damask pattern







# Edinburg pattern







# Liechtenstein pattern









# Versallies and other patterns







### Wall Domino









## Wall Globule





# Aquiline chevron pattern





### Chevron pattern







90x520-600 100x520-620 145x650-900





90x520-600 100x520-620 145x650-900

45









### Panel with stone, Bristol





### Panel with metal, Fiore











"Vielaris" company designs and manufactures art parquet. It started journey back in the 1992, with reconstruction and restoration of the traditional parquet. Restoration work helped to gather experience, so skilled wood craftsmen offer you designs starting from simplest traditional parquet styles like "Chevron" and "Versailles" and continuing with sophisticated panels with stone and metal. Moreover, our strength lies not only in mastery of ancient process, handcraft and attention t