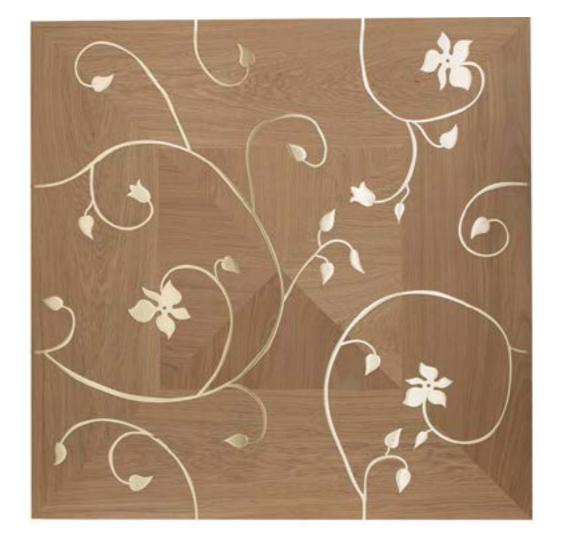

# Diamond pattern





# Mansion waves pattern





# Roy pattern





# Trio pattern





# Hexagon pattern





# Kite pattern



# Rhombus pattern





# Damask pattern







# Edinburg pattern







# Liechtenstein pattern









# Versallies and other patterns







### Wall Domino









## Wall Globule





# Aquiline chevron pattern





### Chevron pattern







90x520-600 100x520-620 145x650-900





90x520-600 100x520-620 145x650-900

45









### Panel with stone, Bristol





### Panel with metal, Fiore











"Vielaris" company designs and manufactures art parquet. It started journey back in the 1992, with reconstruction and restoration of the traditional parquet. Restoration work helped to gather experience, so skilled wood craftsmen offer you designs starting from simplest traditional parquet styles like "Chevron" and "Versailles" and continuing with sophisticated panels with stone and metal. Moreover, our strength lies not only in mastery of ancient process, handcraft and attention to details, but also in our flexibility -"Vielaris" company can offer easy customizable, unique products, designed for your individual needs.

We will help you to discover variety of parquet patterns and the beauty of unique artwork designed specially for you.

JSC "Vielari