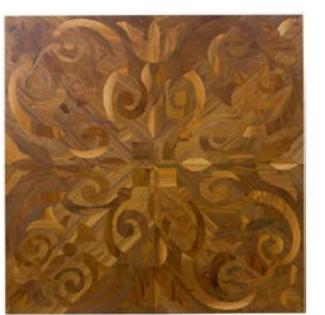

# Diamond pattern





# Mansion waves pattern





# Roy pattern





# Trio pattern





# Hexagon pattern





# Kite pattern



# Rhombus pattern





# Damask pattern







# Edinburg pattern







# Liechtenstein pattern









# Versallies and other patterns







### Wall Domino









## Wall Globule





# Aquiline chevron pattern





### Chevron pattern







90x520-600 100x520-620 145x650-900





90x520-600 100x520-620 145x650-900

45









### Panel with stone, Bristol





### Panel with metal, Fiore











"Vielaris" company designs and manufactures art parquet. It started journey back in the 1992, with reconstruction and restoration of the traditional parquet. Restoration work helped to gather experience, so skilled wood craftsmen offer you designs starting from simplest traditional parquet styles like "Chevron" and "Versailles" and continuing with sophisticated panels with stone and metal. Moreover, our strength lies not only in mastery of ancient process, handcraft and attention to details, but also in our flexibility -"Vi