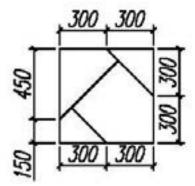

# Diamond pattern





# Mansion waves pattern





# Roy pattern





# Trio pattern





# Hexagon pattern





# Kite pattern



# Rhombus pattern





# Damask pattern







# Edinburg pattern







# Liechtenstein pattern









# Versallies and other patterns







### Wall Domino









## Wall Globule





# Aquiline chevron pattern





### Chevron pattern







90x520-600 100x520-620 145x650-900





90x520-600 100x520-620 145x650-900

45









### Panel with stone, Bristol





### Panel with metal, Fiore











"Vielaris" company designs and manufactures art parquet. It started journey back in the 1992, with reconstruction and restoration of the traditional parquet. Restoration work helped to gather experience, so skilled wood craftsmen offer you designs starting from simplest traditional parquet styles like "Chevron" and "Versailles" and continuing with sophisticated panels with stone and metal. Moreover, our strength lies not only in mastery of ancient process, handcraft and attention to