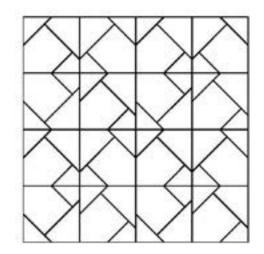

# Diamond pattern





# Mansion waves pattern





# Roy pattern





# Trio pattern





# Hexagon pattern





# Kite pattern



# Rhombus pattern





# Damask pattern







# Edinburg pattern







# Liechtenstein pattern









# Versallies and other patterns







### Wall Domino









## Wall Globule





# Aquiline chevron pattern





### Chevron pattern







90x520-600 100x520-620 145x650-900





90x520-600 100x520-620 145x650-900

45









### Panel with stone, Bristol





### Panel with metal, Fiore











"Vielaris" company designs and manufactures art parquet. It started journey back in the 1992, with reconstruction and restoration of the traditional parquet. Restoration work helped to gather experience, so skilled wood craftsmen offer you designs starting from simplest traditional parquet styles like "Chevron" and "Versailles" and continuing with sophisticated panels with stone and metal. Moreover, our strength lies not only in mastery of ancient process, handcraft and attention to deta