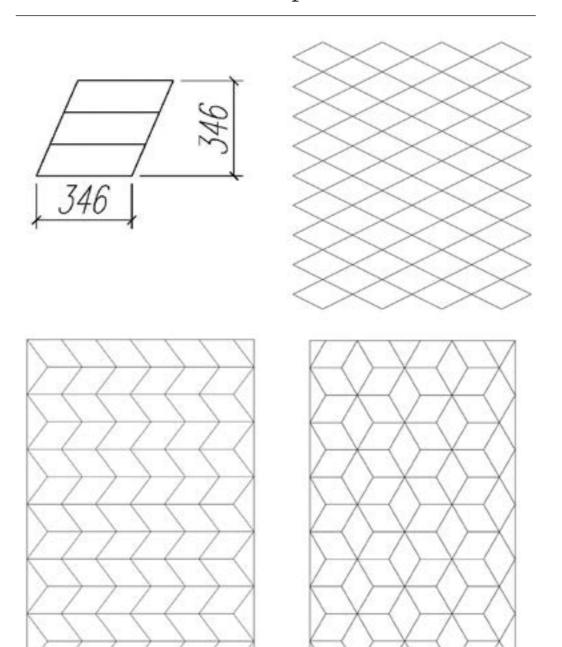

# Diamond pattern





# Mansion waves pattern





# Roy pattern





# Trio pattern





# Hexagon pattern





# Kite pattern



# Rhombus pattern





# Damask pattern







# Edinburg pattern







# Liechtenstein pattern









# Versallies and other patterns







### Wall Domino









## Wall Globule





# Aquiline chevron pattern





### Chevron pattern







90x520-600 100x520-620 145x650-900





90x520-600 100x520-620 145x650-900

45









### Panel with stone, Bristol





### Panel with metal, Fiore











"Vielaris" company designs and manufactures art parquet. It started journey back in the 1992, with reconstruction and restoration of the traditional parquet. Restoration work helped to gather experience, so skilled wood craftsmen offer you designs starting from simplest traditional parquet styles like "Chevron" and "Versailles" and continuing with sophisticated panels with stone and metal. Moreover, our