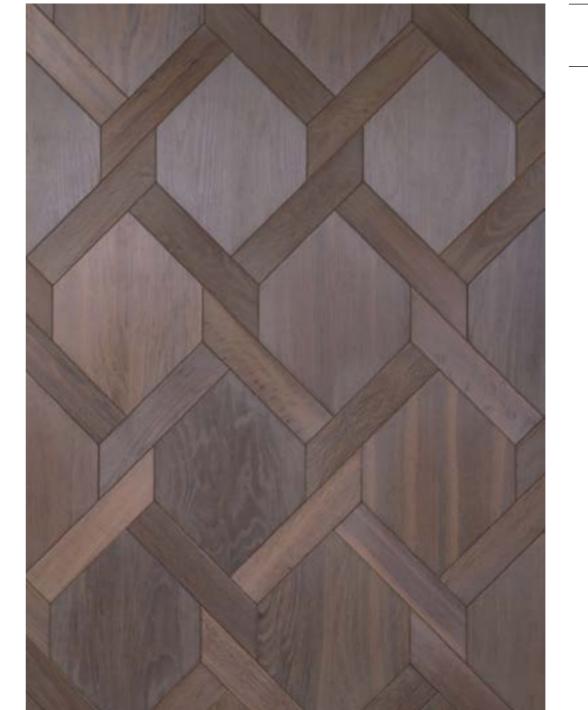

# Diamond pattern





# Mansion waves pattern





# Roy pattern





# Trio pattern





# Hexagon pattern





# Kite pattern



# Rhombus pattern





# Damask pattern







# Edinburg pattern







# Liechtenstein pattern









# Versallies and other patterns







### Wall Domino









## Wall Globule





# Aquiline chevron pattern





### Chevron pattern







90x520-600 100x520-620 145x650-900





90x520-600 100x520-620 145x650-900

45









### Panel with stone, Bristol





### Panel with metal, Fiore











"Vielaris" company designs and manufactures art parquet. It started journey back in the 1992, with reconstruction and restoration of the traditional parquet. Restoration work helped to gather experience, so skilled wood craftsmen offer you designs starting from simplest tradit