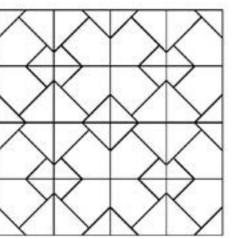

# Diamond pattern





# Mansion waves pattern





# Roy pattern





# Trio pattern





# Hexagon pattern





# Kite pattern



# Rhombus pattern





# Damask pattern







# Edinburg pattern







# Liechtenstein pattern









# Versallies and other patterns







### Wall Domino









## Wall Globule





# Aquiline chevron pattern





### Chevron pattern







90x520-600 100x520-620 145x650-900





90x520-600 100x520-620 145x650-900

45









### Panel with stone, Bristol





### Panel with metal, Fiore











"Vielaris" company designs and manufactures art parquet. It started journey back in the 1992, with reconstruction and restoration of the traditional parquet. Restoration work helped to gather experience, so skilled wood craftsmen offer you designs starting from simplest traditional parquet styles like "Chevron" and "Versailles" and continuing with sophisticated panels with stone and metal. Moreover, our strength lies not only in mastery of ancient process, handcraft and attention to de