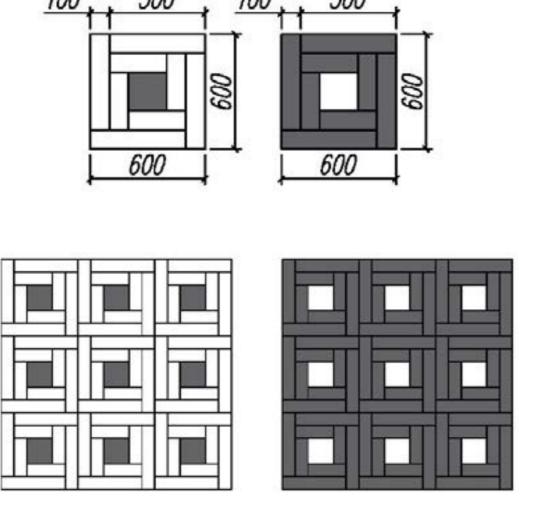

# Diamond pattern





# Mansion waves pattern





# Roy pattern





# Trio pattern





# Hexagon pattern





# Kite pattern



# Rhombus pattern





# Damask pattern







# Edinburg pattern







# Liechtenstein pattern









# Versallies and other patterns







### Wall Domino









## Wall Globule





# Aquiline chevron pattern





### Chevron pattern







90x520-600 100x520-620 145x650-900





90x520-600 100x520-620 145x650-900

45









### Panel with stone, Bristol





### Panel with metal, Fiore











"Vielaris" company designs and manufactures art parquet. It started journey back in the 1992, with reconstruction and restoration of the traditional parquet. Restoration work helped to gather experience, so skilled wood craftsmen offer you designs starting from simplest traditional parquet styles like "Chevron" and "Versailles" and continuing with sophisticated panels with stone and metal. Moreover, our strength lies not only in mastery of ancient process, handcraft and attention to details, but also in our flexibility -"Vielaris" company can offer easy customizable, unique products, designed for your individual needs.

We will help you to discover variety of parquet patterns and the beauty of unique artwork designed specially for you.

JSC "Viela