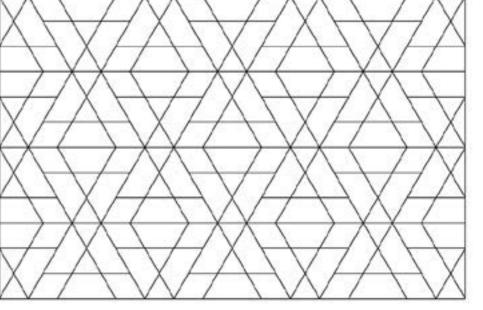

# Diamond pattern





# Mansion waves pattern





# Roy pattern





# Trio pattern





# Hexagon pattern





# Kite pattern



# Rhombus pattern





# Damask pattern







# Edinburg pattern







# Liechtenstein pattern









# Versallies and other patterns







### Wall Domino









## Wall Globule





# Aquiline chevron pattern





### Chevron pattern







90x520-600 100x520-620 145x650-900





90x520-600 100x520-620 145x650-900

45









### Panel with stone, Bristol





### Panel with metal, Fiore











"Vielaris" company designs and manufactures art parquet. It started journey back in the 1992, with reconstruction and restoration of the traditional parquet. Restoration work helped to gather experience, so skilled wood craftsmen offer you designs starting from simplest traditional parquet styles like "Chevron" and "Versailles" and continuing