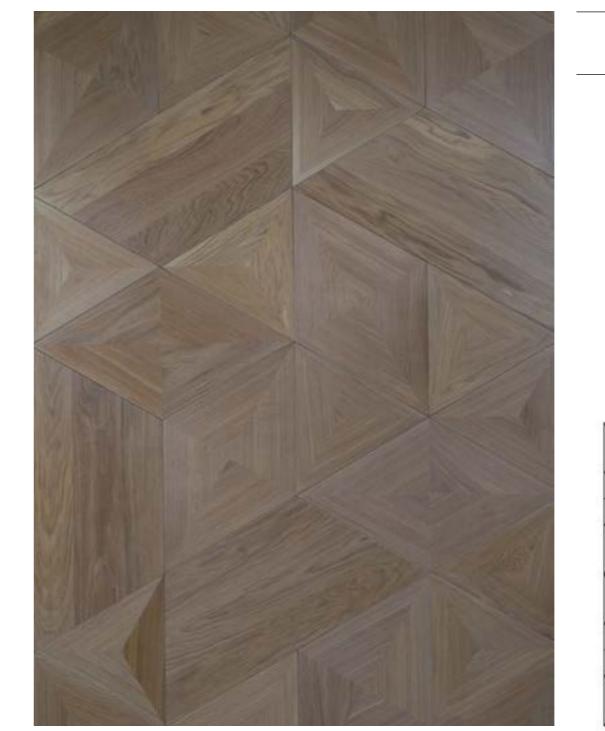

# Diamond pattern





# Mansion waves pattern





# Roy pattern





# Trio pattern





# Hexagon pattern





# Kite pattern



# Rhombus pattern





# Damask pattern







# Edinburg pattern







# Liechtenstein pattern









# Versallies and other patterns







### Wall Domino









## Wall Globule





# Aquiline chevron pattern





### Chevron pattern







90x520-600 100x520-620 145x650-900





90x520-600 100x520-620 145x650-900

45









### Panel with stone, Bristol





### Panel with metal, Fiore











"Vielaris" company designs and manufactures art parquet. It started journey back in the 1992, with reconstruction and restoration of the traditional parquet. Restoration work helped to gather experience, so skilled wood craftsmen offer you designs starting from simplest traditional parquet styles like "Chevron" and "Versail