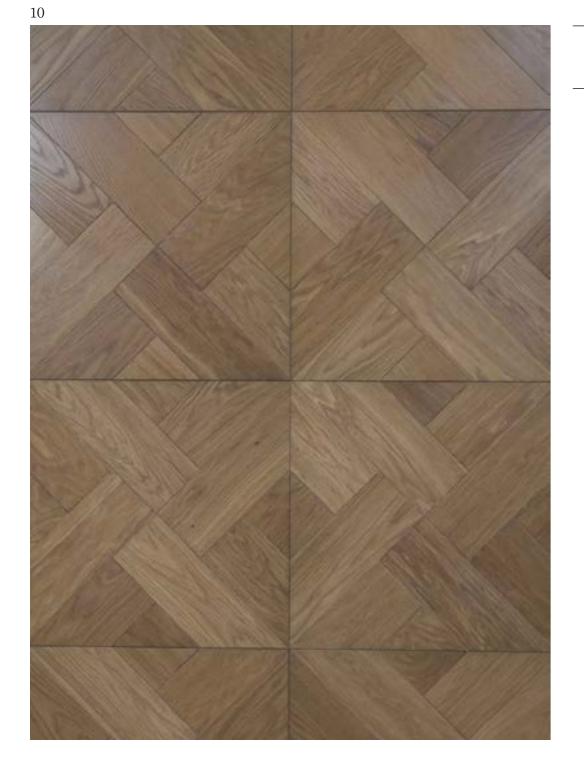

# Diamond pattern





# Mansion waves pattern





# Roy pattern





# Trio pattern





# Hexagon pattern





# Kite pattern



# Rhombus pattern





# Damask pattern







# Edinburg pattern







# Liechtenstein pattern









# Versallies and other patterns







### Wall Domino









## Wall Globule





# Aquiline chevron pattern





### Chevron pattern







90x520-600 100x520-620 145x650-900





90x520-600 100x520-620 145x650-900

45









### Panel with stone, Bristol





### Panel with metal, Fiore











"Vielaris" company designs and manufactures art parquet. It started journey back in the 1992, with reconstruction and restoration of the traditional parquet. Restoration work helped to gather experience, so skilled wood craftsmen offer you designs starting from simplest traditional parquet styles like "Chevron" and "Versailles" and continuing with sophisticated panels with stone and metal. Moreover, our strength lies not only in