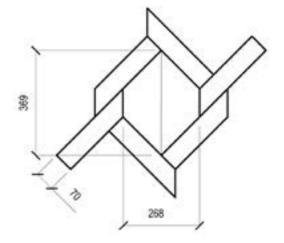

# Diamond pattern





# Mansion waves pattern





# Roy pattern





# Trio pattern





# Hexagon pattern





# Kite pattern



# Rhombus pattern





# Damask pattern







# Edinburg pattern







# Liechtenstein pattern









# Versallies and other patterns







### Wall Domino









## Wall Globule





# Aquiline chevron pattern





### Chevron pattern







90x520-600 100x520-620 145x650-900





90x520-600 100x520-620 145x650-900

45









### Panel with stone, Bristol





### Panel with metal, Fiore











"Vielaris" company designs and manufactures art parquet. It started journey back in the 1992, with reconstruction and restoration of the traditional parquet. Restoration work helped to gather experience, so skilled wood craftsmen offer you designs starting from simplest traditional parquet styles like "