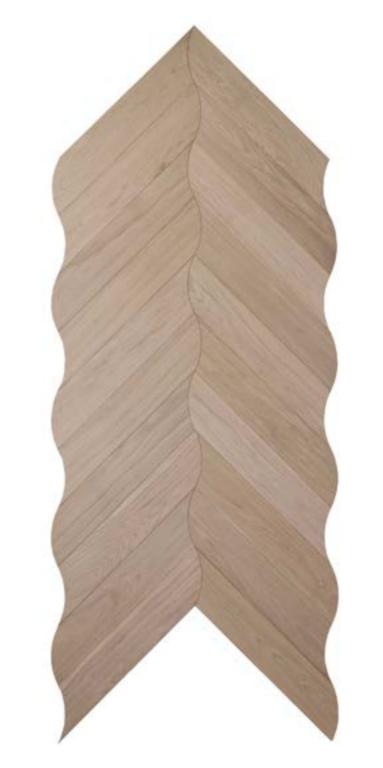

# Diamond pattern





# Mansion waves pattern





# Roy pattern





# Trio pattern





# Hexagon pattern





# Kite pattern



# Rhombus pattern





# Damask pattern







# Edinburg pattern







# Liechtenstein pattern









# Versallies and other patterns







### Wall Domino









## Wall Globule





# Aquiline chevron pattern





### Chevron pattern







90x520-600 100x520-620 145x650-900





90x520-600 100x520-620 145x650-900

45









### Panel with stone, Bristol





### Panel with metal, Fiore











"Vielaris" company designs and manufactures art parquet. It started journey back in the 1992, with reconstruction and restoration of the traditional parquet. Restoration work helped to gather experience, so skilled wood craftsmen offer you designs starting from simplest traditional parquet styles like "Chevron" and "Versailles" and continuing with sophisticated panels with stone and metal. Moreover, our strength lies not only in mastery of ancient process, handcraft and attention to details, but also in our flexibility -"Vielaris" company can offer easy customizable, uni