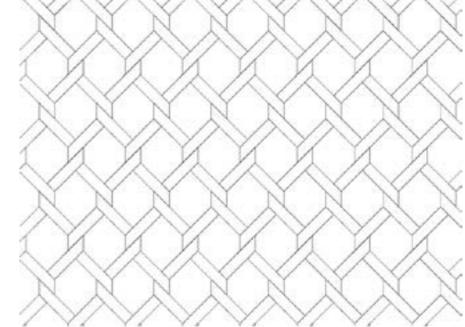

# Diamond pattern





# Mansion waves pattern





# Roy pattern





# Trio pattern





# Hexagon pattern





# Kite pattern



# Rhombus pattern





# Damask pattern







# Edinburg pattern







# Liechtenstein pattern









# Versallies and other patterns







### Wall Domino









## Wall Globule





# Aquiline chevron pattern





### Chevron pattern







90x520-600 100x520-620 145x650-900





90x520-600 100x520-620 145x650-900

45









### Panel with stone, Bristol





### Panel with metal, Fiore











"Vielaris" company designs and manufactures art parquet. It started journey back in the 1992, with reconstruction and restoration of the traditional parquet. Restoration work helped to gather experience, so skilled wood craftsmen offer you designs starting from simplest traditional parquet styles like "Ch