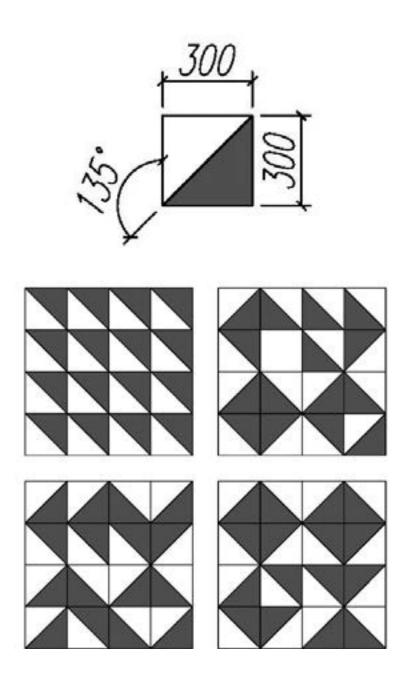

### Chevron pattern

90x520-600 100x520-620 145x650-900

90x520-600 100x520-620 145x650-900

45